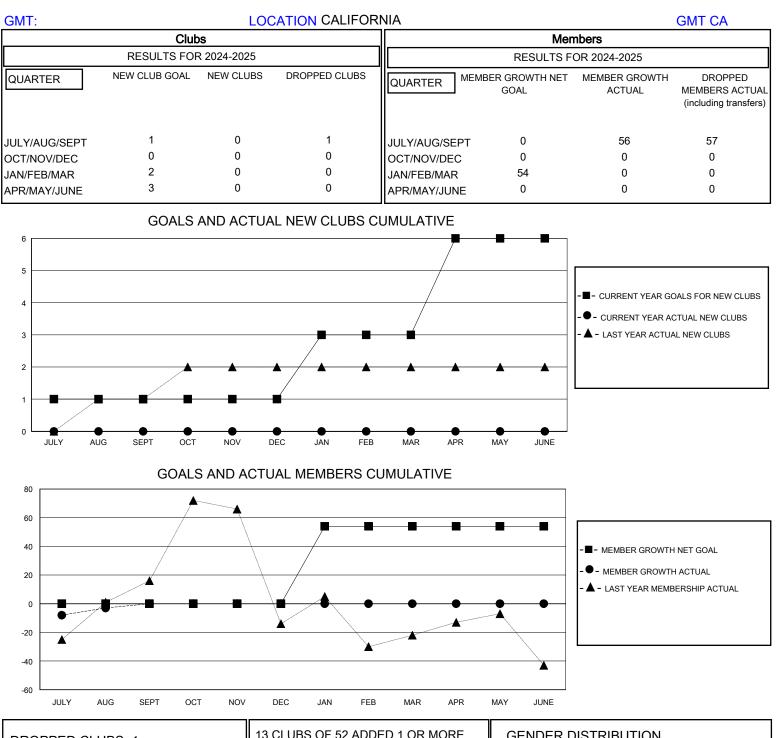

## MONTHLY MEMBERSHIP PROGRESS REPORT

District 4 L3

Results as of: 8/31/2024

| DROPPED CLUBS: 1 |    | NEW MEMBERS               | MALE 573 (51.34%)                 |                                         |     |
|------------------|----|---------------------------|-----------------------------------|-----------------------------------------|-----|
|                  |    |                           |                                   | ( , , , , , , , , , , , , , , , , , , , |     |
|                  |    |                           | FEMALE                            | 541 (48.48%)                            |     |
| DROPPED MEMBERS  |    |                           |                                   |                                         |     |
| DECEASED         | 0  | CLICK HERE FOR CUMULATIVE | TOTAL FAMILY UNIT MEMBERS         |                                         | 241 |
| CLUB CANCELLED   | 11 | MEMBERSHIP DATA           | FAMILY MEMBERS PAYING HALF 1 DUES |                                         | 400 |
| OTHER            | 46 |                           |                                   |                                         | 133 |
| TOTAL            | 57 |                           |                                   |                                         |     |